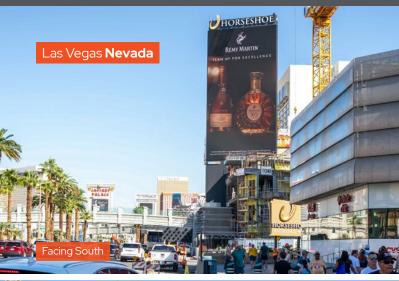

## **brandedcities**

BC UNIT ID: The Horseshoe LOCATION: S. Las Vegas Blvd & E Flamingo Rd

GEOPATH ID: 50489455, 50489465,

50489475

SIZE: over 17,000 sq. ft. FORMAT: Digital

FACING: South, NW, East

LAT: 36.1143829 LONG: -115.1725582

## **DESTINATION DESCRIPTION**

At over 17,000 square feet and 180' tall, The Horseshoe, a three sided full motion digital screen is Branded Cities' newest offering on the most iconic intersection in Las Vegas. Located at Horseshoe Las Vegas (formerly Bally's), across from the iconic Bellagio fountains, The Horseshoe will impress audiences with its ultra-high resolution and unique form factor of three high-impact spectaculars.