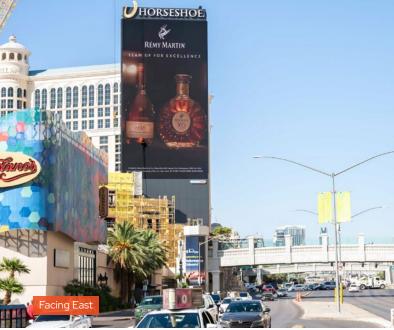

## **brandedcities**

BC UNIT ID: The Horseshoe LOCATION: S. Las Vegas Blvd & E Flamingo Rd

GEOPATH ID: 50489455, 50489465,

50489475

SIZE: over 17,000 sq. ft. FORMAT: Digital

FACING: South, NW, East

LAT: 36.1143829 LONG: -115.1725582

## **DESTINATION DESCRIPTION**

At over 17,000 square feet and 180' tall, The Horseshoe, a three sided full motion digital screen is Branded Cities' newest offering on the most iconic intersection in Las Vegas. Located at Horseshoe Las Vegas (formerly Bally's), across from the iconic Bellagio fountains, The Horseshoe will impress audiences with its ultra-high resolution and unique form factor of three high-impact spectaculars.