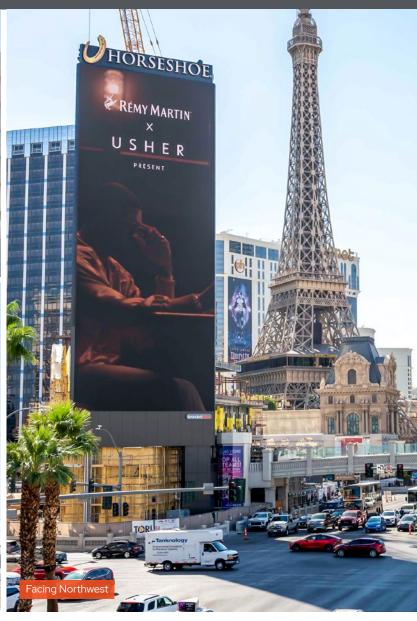

## **brandedcities**

BC UNIT ID: The Horseshoe LOCATION: S. Las Vegas Blvd & E Flamingo Rd

GEOPATH ID: 50489455, 50489465,

50489475

SIZE: over 17,000 sq. ft. FORMAT: Digital

FACING: South, NW, East

LAT: 36.1143829 LONG: -115.1725582

## **DESTINATION DESCRIPTION**

At over 17,000 square feet and 180' tall, The Horseshoe, a three sided full motion digital screen is Branded Cities' newest offering on the most iconic intersection in Las Vegas. Located at Horseshoe Las Vegas (formerly Bally's), across from the iconic Bellagio fountains, The Horseshoe will impress audiences with its ultra-high resolution and unique form factor of three high-impact spectaculars.