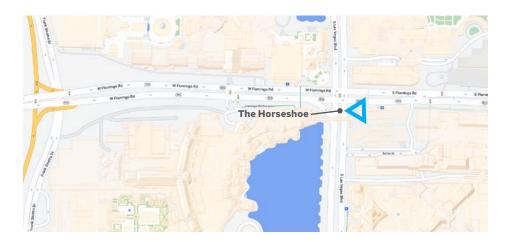

## **brandedcities**

BC UNIT ID: The Horseshoe LOCATION: S. Las Vegas Blvd & E Flamingo Rd

GEOPATH ID: 50489455, 50489465,

50489475

SIZE: over 17,000 sq. ft. FORMAT: Digital

FACING: South, NW, East

LAT: 36.1143829 LONG: -115.1725582