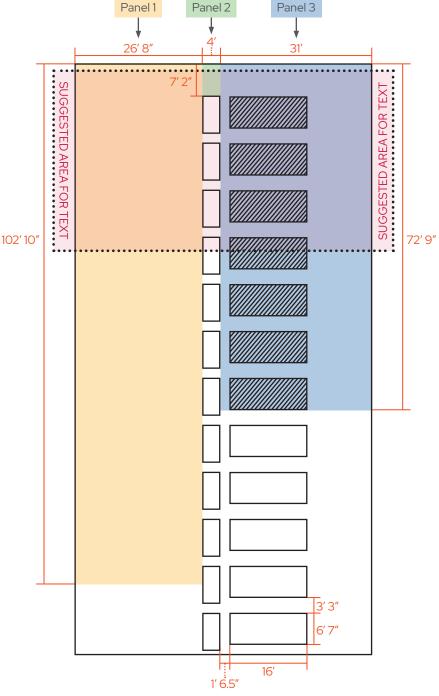

## Sizes & File Specifications

Overall Size: 102′ 10″ H x 61′ 8″ W Visible/Live Areas: 102′ 10″ H x 61′ 8″ W

Panel #1: 102′ 10″ H x 26′ 8″ W + 2″ bleed all sides Panel #2: 7′ 2″ H x 4′ W + 2″ bleed all sides Panel #3: 72′ 9″ H x 31′ W + 2″ bleed all sides Panel #4: (7 Windows): 6′ 7″ H x 16′ W /each

Document Scaling: 1" = 1' scale Resolution: Minimum 300 dpi

Color Mode: CMYK

Text Format: Outlined vectors for upscaling Digital File Formats: .pdf, .jpg, .tiff, .eps preferred

## Materials

Wall Material: FLEXcon RTS Adhesive Vinyl Window Material: FLEXcon SEETHRU Sign 60/40

#### **General Production Information**

- Text cannot exceed 750 square feet (15% of sign area)
- All vinyl material shall be noncombustible or shall have a flame spread index of not greater than 25 when tested in accordance with ASTM E 84 or UL 723
- All materials shall comply with City of WH CBC 705.12
- Vinyl manufacturer shall stamp material with the original date of manufacturing
- Please provide a layout of the image for installation
- Please provide match print with crop marks

## File Delivery & Inquiries

Please send creative to: traffic@brandedcities.com

\*ALL creative must be approved by Branded Cities before it goes into production.

- Cut panels in 20' lengths max. height as follows:
  - 2" overlap on right side of each panel
- 2" rain lap at bottom of each panel
- Mark visible at bottom w/ registration marks

Los Angeles California

Please Note: Materials will overlap at window frame and "center cut" overlap. 12" added for adjustment.