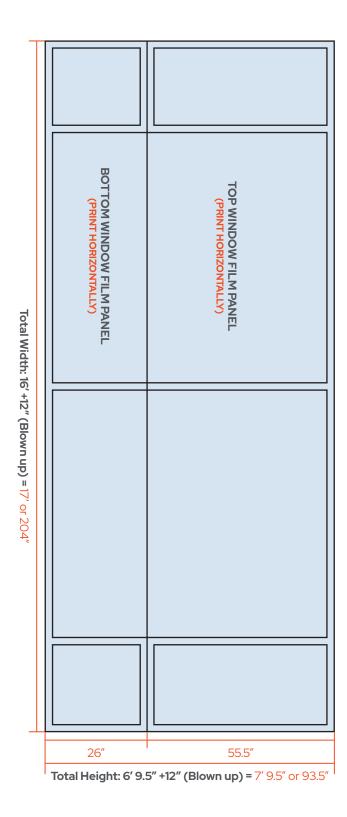

## Sizes & File Specifications

Overall Size: 102′ 10″ H x 61′ 8″ W Visible/Live Areas: 102′ 10″ H x 61′ 8″ W

Panel #1: 102′ 10″ H x 26′ 8″ W + 2″ bleed all sides Panel #2: 7′ 2″ H x 4′ W + 2″ bleed all sides Panel #3: 72′ 9″ H x 31′ W + 2″ bleed all sides Panel #4: (7 Windows): 6′ 7″ H x 16′ W /each

Los Angeles California

Please Note: Materials will overlap at window frame and "center cut" overlap. 12" added for adjustment.