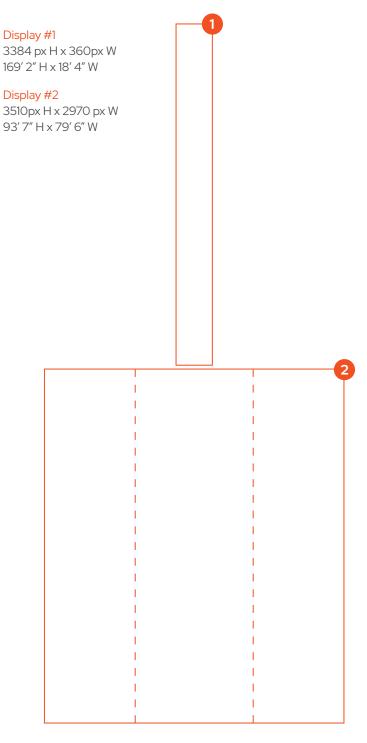

### **Content & File Format Specifications**

Final Content Size: 4320px H x 3840px W Live Area: Various (See Display Sizing Chart)

Resolution: (1.0) px @ 72 dpi

Color Mode: RGB

Copy Length: :15 seconds; 30 FPS

#### **Inquiries**

If you require assistance with creating content, please contact your Branded Cities Sales Representative.

Production contact: traffic@brandedcities.com

Midtown Financial consists of 2 screens that must be laid out per the comp on page 2.