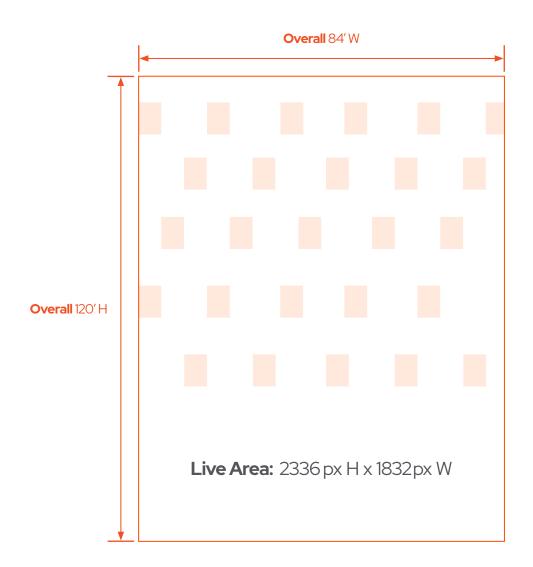

## **Content & File Format Specifications**

Final Content Size: 2336px H x 1832px W

Live Area: 2336px H x 1832px W Resolution: (1.0) px @ 72 dpi

Color Mode: RGB

Copy Length: :15 seconds; 30 FPS

Audio: Not supported

Static Artwork: .jpg (max), baseline (standard)
Motion Artwork: .mov (animation codec)