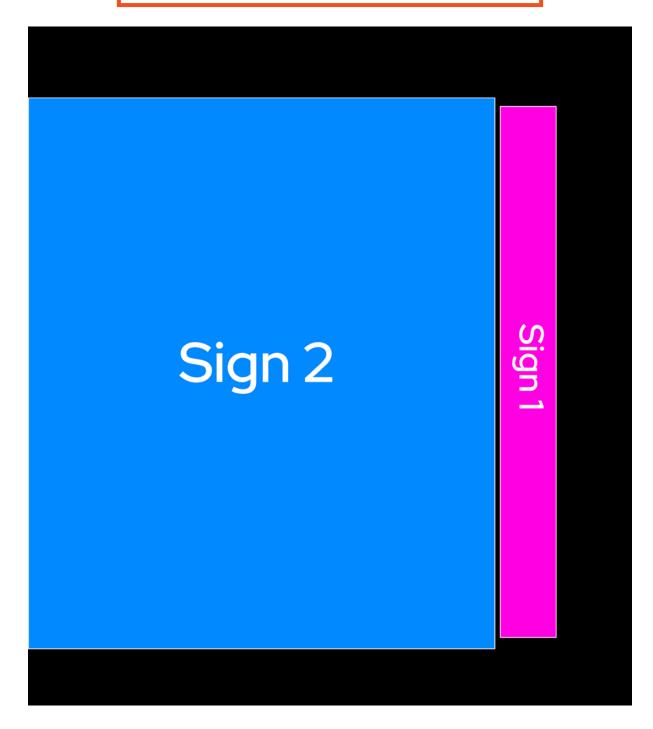

#### **Inquiries**

If you require assistance with creating content, please contact your Branded Cities Sales Representative.

Production contact: traffic@brandedcities.com

Midtown Financial consists of 2 screens that must be laid out per the comp on page 2.

Updated 07/02/2024 Page 3 of 4

New York **New York** 

Final rendered layout should look like the example below. Please use the provided template for rendering the final creative.

Please click the link below for the required templates.