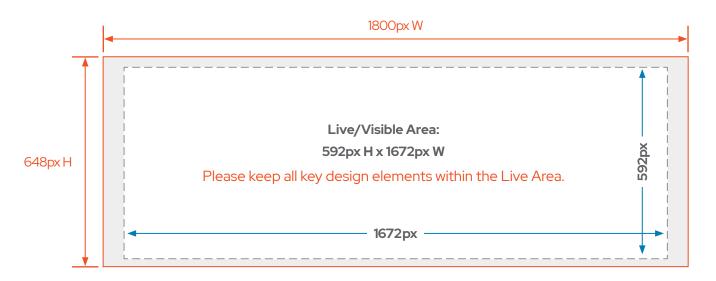

# **Content Specifications**

Final Content Size: 648px high x 1800px wide

Live Area: 592px high x 1672px wide

Allow at least 10px margin for design elements and text

Resolution: (1.0) px @ 72 dpi

Color Mode: RGB