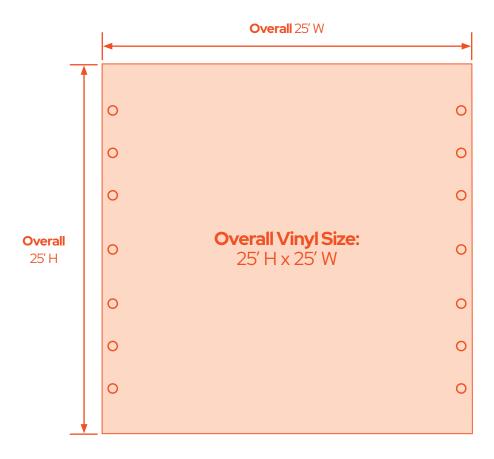

## **File Format Specifications**

Overall Vinyl Size (Including Pockets): 25' H x 25' W

Live/Visible Area: 25' H x 25' W Document Scaling: 1" = 1' scale

Resolution: 300 dpi Color Mode: CMYK

Text Format: Convert to outlines for upscaling Digital File Formats: .pdf, .jpg, .tiff, .eps preferred

# Materials, Sides & Pockets

Material: Ultra Flex - UltraMesh 100 or equivilant

Pockets: 4" pockets on top and bottom

**Finishing:** 2" reinforced hem on the left and right side **Grommets:** 9/16 Hole grommets 12" on center are